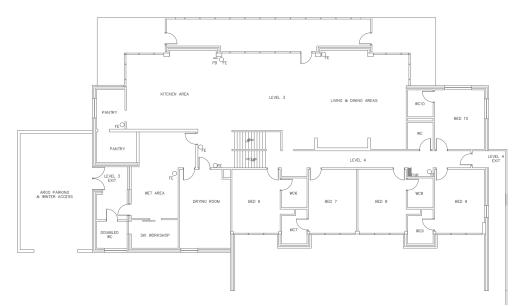

## PROPOSED NEW KITCHEN FLOOR PLAN LEVEL 3 & 4



EXISTING FLOOR PLAN LEVEL 3 & 4



## SECTION D-D

## NOTES

\* THIS DRAWING IS FOR REFERENCE ONLY PLEASE REFER CONSTRUCTION DRAWINGS FOR SPECIFIC FITOUT DETAILS



Issued under the Environmental Planning and Assessment Act 1979

Approved Application No DA 22/5422

Granted on the 25 May 2023

Signed M Brown

Sheet No 5 of 26

| REV. No. | DRAWN | DATE | AMENDMENTS | APPROVED | DATE |  |
|----------|-------|------|------------|----------|------|--|

NOTES:

1) DO NOT SCALE OFF THIS DRAWING.
FOR VIEWING PURPOSES ONLY

2) THIS DRAWING SHOULD BE READ IN
CONJUNCTION WITH ALL RELEVANT CONTRACTS,
SPECIFICATIONS, REPORTS & DRAWINGS.



| $\lambda$ | PROJECT<br>No. | PROJECT AUSTRALIAN SKI CLUB LODGE AT GUTHEGA VILLAGE KOSCIOSKO NATIONAL PARK |        |          |            |          |