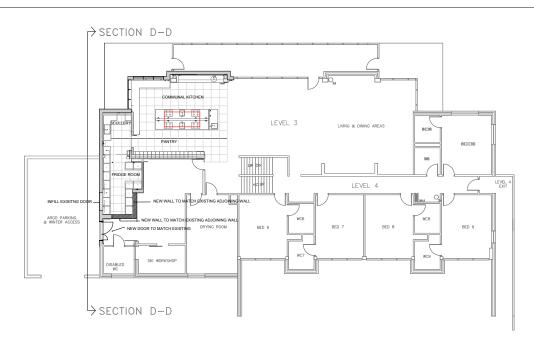

## PROPOSED NEW KITCHEN FLOOR PLAN LEVEL 3 & 4

EXISTING FLOOR PLAN LEVEL 3 & 4

## SECTION D-D

## NOTES

\* THIS DRAWING IS FOR REFERENCE ONLY PLEASE REFER CONSTRUCTION DRAWINGS FOR SPECIFIC FITOUT DETAILS

Issued under the Environmental Planning and Assessment Act 1979

Approved Application No DA 22/5422